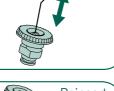

## Remove the clip\*.

Clean the nozzle.

Reinsert the Nozzle.

Reinsert the clip\*.

5