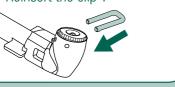

## Remove the clip\*.

Clean the nozzle.

Reinsert the Nozzle.

Reinsert the clip\*.

5