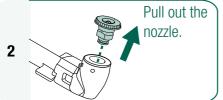

## Remove the clip\*.

Clean the nozzle.

Reinsert the Nozzle.

Reinsert the clip\*.

5