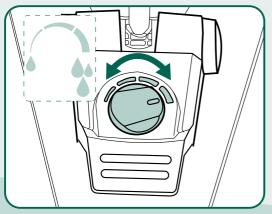

# INSTRUCTIONS

Get fast, yet gentle cleaning, ideal for decks, patios, paths & paver's with no splash back or over-spray. It features a Power Control setting that regulates the cleaning power so you can use it on both hard and softer surfaces.