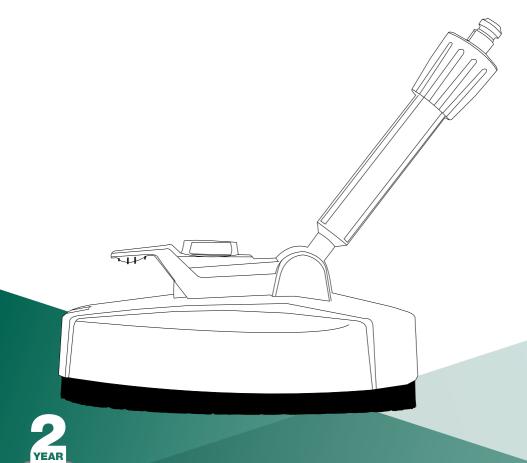

# **MID PATIO CLEANER**

WITH A PRESSURE RATING UP TO 2320 PSI

# INSTRUCTIONS

Get fast, yet gentle cleaning, ideal for decks, patios, paths & paver's with no splash back or over-spray. It features a Power Control setting that regulates the cleaning power so you can use it on both hard and softer surfaces.